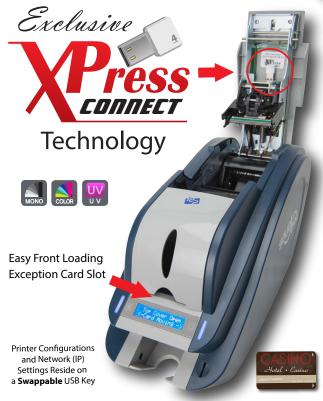

#### Printer Options

| Magnetic:          | ISO <b>7811</b> (Track I, II, III Read/Write),<br>HiCo/LoCo,JIS II |
|--------------------|--------------------------------------------------------------------|
| Contact:           | ISO 7816 (ID-1)                                                    |
| Contactless:       | MIFARE, ISO 14443 (Type A/B), ISO 15693,<br>DESFIRE, iCLASS        |
| Printer Additions: | Flipper, Laminator                                                 |