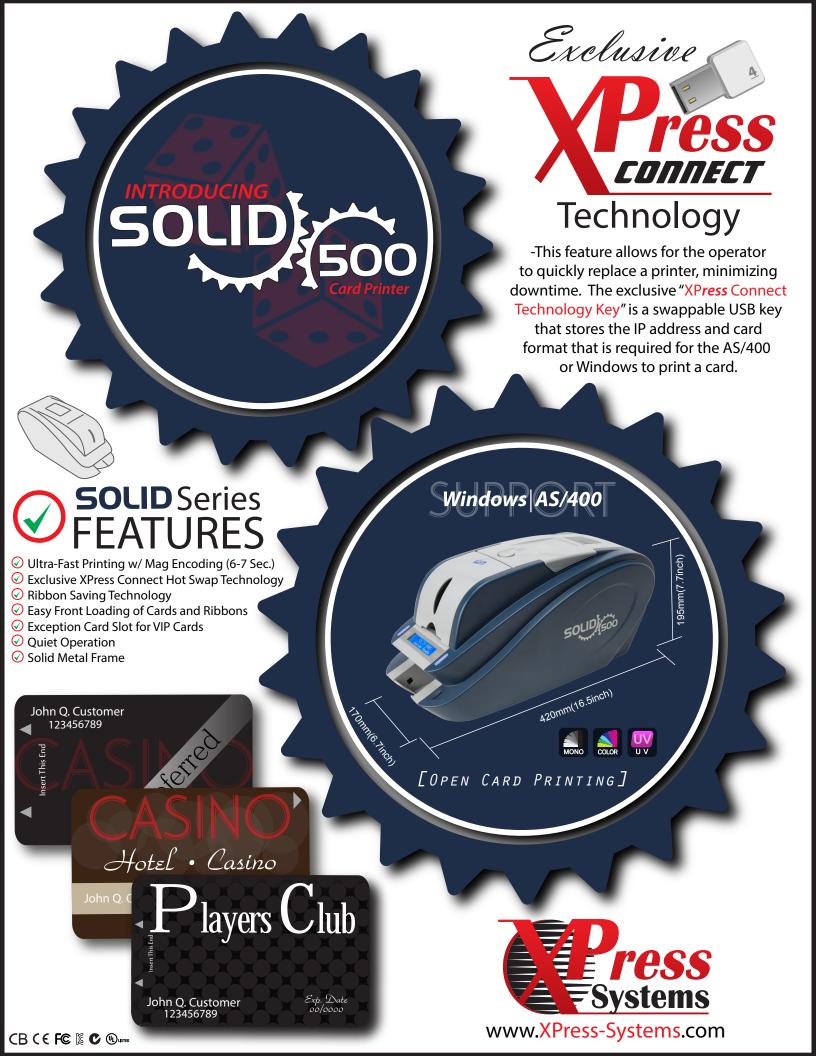

## **Printer Specifications**

| Printer              |                                                                                           |
|----------------------|-------------------------------------------------------------------------------------------|
| Print Area:          | Edge-to-Edge/ Ribbon Saver                                                                |
| Resolution:          | 300dpi                                                                                    |
| Monochrome:          | 5 Sec./ Card (Up to 720 Cards/ Hour)                                                      |
| YMCKO:               | 22 Sec./ Card                                                                             |
| Input Hopper:        | 100 Cards                                                                                 |
| Output Hopper:       | 40 Cards                                                                                  |
| Card Feeding:        | Automatic Front Load/ Unload with Single By-<br>Pass Slot                                 |
| Memory:              | 64MB RAM                                                                                  |
| Display:             | 2 Line LCD                                                                                |
| Control Panel:       | 2 LED Buttons                                                                             |
| Supported Platforms: | Microsoft Windows 2000/ 2003/ XP/ Vista/ 7/ 8,<br>Mac OS, Linux, AS/400, Open Card Format |
| Communication:       | Ethernet/ USB                                                                             |
| Power Supply:        | AC110.220V, 50~60Hz                                                                       |
| Power Consumption:   | (MAX) 48W                                                                                 |

#### Media

| Print Type:     | Monochrome - Up to 2,600 Cards/ Roll   |  |  |
|-----------------|----------------------------------------|--|--|
| Card Size:      | ISO CR-80 (54mm x 86mm/ 2.12" x 3.38") |  |  |
| Card Thickness: | 0.38mm (15mil)~ 1.0mm (40mil)          |  |  |
| Card Type:      | PVC. PET. Composite PVC                |  |  |

#### Printer Options

| Magnetic:          | ISO <b>7811</b> (Track I, II, III Read/Write),<br>HiCo/LoCo,JIS II |
|--------------------|--------------------------------------------------------------------|
| Contact:           | ISO 7816 (ID-1)                                                    |
| Contactless:       | MIFARE, ISO 14443 (Type A/B), ISO 15693,<br>DESFIRE, iCLASS        |
| Printer Additions: | Flipper, Laminator                                                 |

#### Dimensions

| (W x L x H) Inch: | 6.7 x 16.5 x 7.7 |
|-------------------|------------------|
| Weight (lbs)      | 10 lbs           |